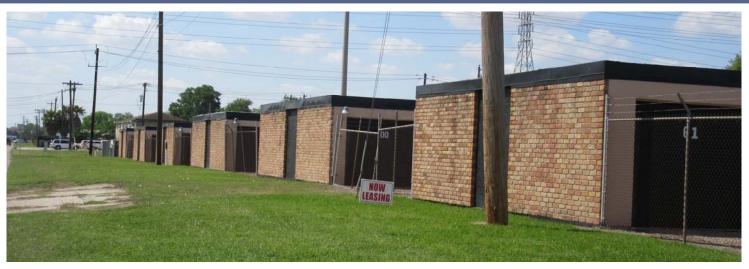

## Southmore Lock & Store

Pasadena (Houston), TX

## New to Market Storage Units: 248 Non-CC Units GBA: +/- 38,138 Year Built: 1970 Land Area: +/- 1.71 total acres

Well-maintained storage facility consisting of 10 single story storage buildings with 248 non-climate controlled units and 1 two story building that contains the storage office, manager's apartment and some additional single story storage units. The property offers keypad entry, an electronic gate, a secure fenced perimeter, and a digital video surveillance system. The facility is currently 78% occupied.