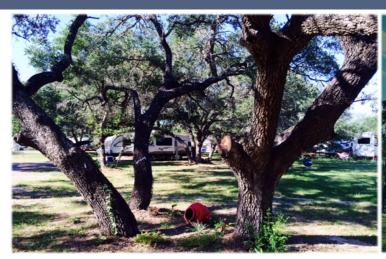

## Representing the Seller

Land Area: +/-10.78 Acres plus\*

\*Undeveloped additional land approximately 38.6 acres; included

This gorgeous tree-lined RV Park is a rare opportunity to own an established turn-key business with exceptional upside potential. The park currently offers 60 spacious back-in RV sites, which are fully occupied with long-term tenants, and an on-site office with manager's apartment. The park was built in late 2013 and is situated on 11 acres. the park is well designed.