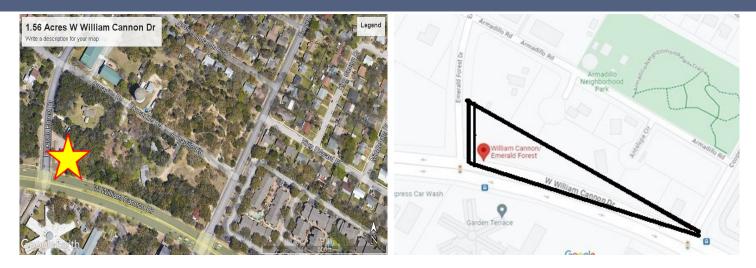

## Land for Sale>1.56 Acres

Corner of W William Cannon Dr & Emerald Forest Dr Austin Texas 78745

## Purchase Price: \$800,000 Land Area: +/- 1.56 acres +/- 67,954 SF Parcel

Prime location on W William Cannon Drive on South side of Austin, Texas.

- Commercial land development opportunity in densely populated area of South Austin.
- Located on heavily traveled William Cannon Dr between Mopac and Interstate 35.
- Site offers Excellent Drive-by Visibility between 2 lighted corners with road frontage on West William Cannon Drive.
- Parcel has continuous street frontage of the entire block between Emerald Forest Dr to Cooper Lane.
- Parcel is surrounded by multiple residential subdivisions and multi-family apartments.
- Commercial Zoning Code: per the City of Austin is LR Neighborhood Commercial.
- Site is also for Lease at \$85,000 per Year

\*Parcel Outlines are approximate for this flyer

Please Contact: Joe Linsalata, Broker

Phone: 512.327.5000 Email: Joe@askLRS.com

The information contained herein was obtained from sources believed reliable; however Linsalata Realty Services makes no guarantees, warranties or representations as to the completeness or accuracy thereof. The presentation of this property is submitted subject to errors, omissions, change of price, or conditions, prior sale or lease, or without notice.