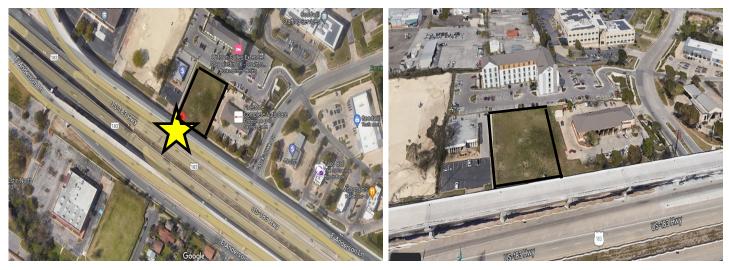

## Land for Sale>0.857 Acres

US Highway 183 S (E. Anderson Lane) Austin, Texas 78752

## **Purchase Price: \$1,450,000**

\$38.84 per SF

Land Area: +/- 0.857 acres +/- 37,334 SF Parcel

- City of Austin CH Zoning Uses shows that convenience store & service station is permitted. \*Based on Zoning Guide
- Great commercial land development opportunity with high traffic counts.
- Site offers Excellent Drive-by Visibility from E Anderson Lane/US Hwy 183S.
- 0.857 Acres with approximately 170 Ft of frontage on E Anderson Ln.
- Per Travis CAD Parcel is 37,334 SF
- The approximate Lot dimensions are 170' W x 220' D (Subject to Survey Measurements)
- Cleared lot ready for development with all utilities available.
- City of Austin Zoning defined as CH-Commercial Highway Services District & NP-Neighborhood Plan Combining District