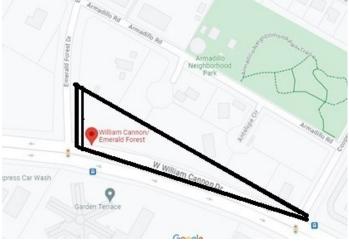

## Land for Sale>1.17 Acres

Corner of W William Cannon Dr & Emerald Forest Dr **Austin Texas 78745** 

Purchase Price: \$800,000 Per SF: \$15.70

Land Area: +/- 1.17 acres +/- 50,965 SF Parcel Prime corner location on W William Cannon Dr & Emerald Forest Dr, Austin, Texas.

- Commercial land development opportunity in densely populated area of South Austin.
- Located on heavily traveled William Cannon Dr between Mopac and Interstate 35.
- Site offers Excellent Drive-by Visibility between 2 lighted corners with road frontage on West William Cannon Drive.
- Parcel has continuous street frontage of the entire block between Emerald Forest Dr to Cooper Lane.
- Parcel is surrounded by multiple residential subdivisions and multi-family apartments.
- Commercial Zoning Code: per the City of Austin is LR Neighborhood Commercial.
- Site is also for Lease at \$85,000 per Year

\*Parcel Outlines are approximate for this flyer

**Please Contact:** 

Phone: 512.327.5000 Joe Linsalata, Broker Email: Joe@askLRS.com