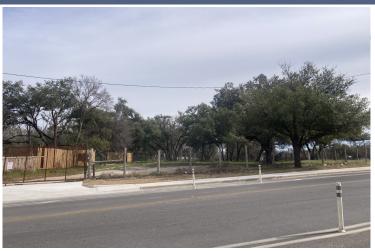

## Land for Sale>1.17 Acres

Corner of W William Cannon Dr & Emerald Forest Dr **Austin Texas 78745** 

Purchase Price: \$800,000 Per SF: \$15.70

Land Area: +/- 1.17 acres +/- 50,965 SF Parcel Prime corner location on W William Cannon Dr & Emerald Forest Dr, Austin, Texas.

- Commercial land development opportunity in densely populated area of South Austin.
- Located on heavily traveled William Cannon Dr between Mopac and Interstate 35.
- Site offers Excellent Drive-by Visibility between 2 lighted corners with road frontage on West William Cannon Drive.
- Parcel has continuous street frontage of the entire block between Emerald Forest Dr to Cooper Lane.
- Parcel is surrounded by multiple residential subdivisions and multi-family apartments.
- Commercial Zoning Code: per the City of Austin is LR Neighborhood Commercial.
- Site is also for Lease at \$85,000 per Year