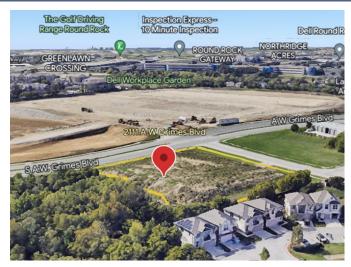

## Land for Sale>2.55 Acres

2111 A W Grimes Blvd Round Rock, Texas 78664

**Purchase Price: \$1,450,000** 

Land Area: +/- 2.55 acres +/- 111,078 SF Parcel

Prime corner location directly off Toll Road 45 and Interstate 35 in Round Rock, Texas.

- Great commercial land development opportunity located in a strong retail area.
- Site offers Excellent Drive-by Visibility at the corner of A.W. Grimes & Town Centre Dr
- Round Rock's population has grown 33.3 percent in the last decade.
- High Traffic Counts: Average per Day counts are 22,790 @ AW Grimes, 26,751 @ Gattis School Rd intersection & 56,112 along nearby 45 Toll Road.
- Parcel is surrounded by multiple residential subdivisions and multi-family apartments.
- Close to 3 Dell locations: RR 3 East, Dell 7 & 8 and Dell Round Rock 2.
- Per the City of Round Rock, Infrastructure is in place for utilities: